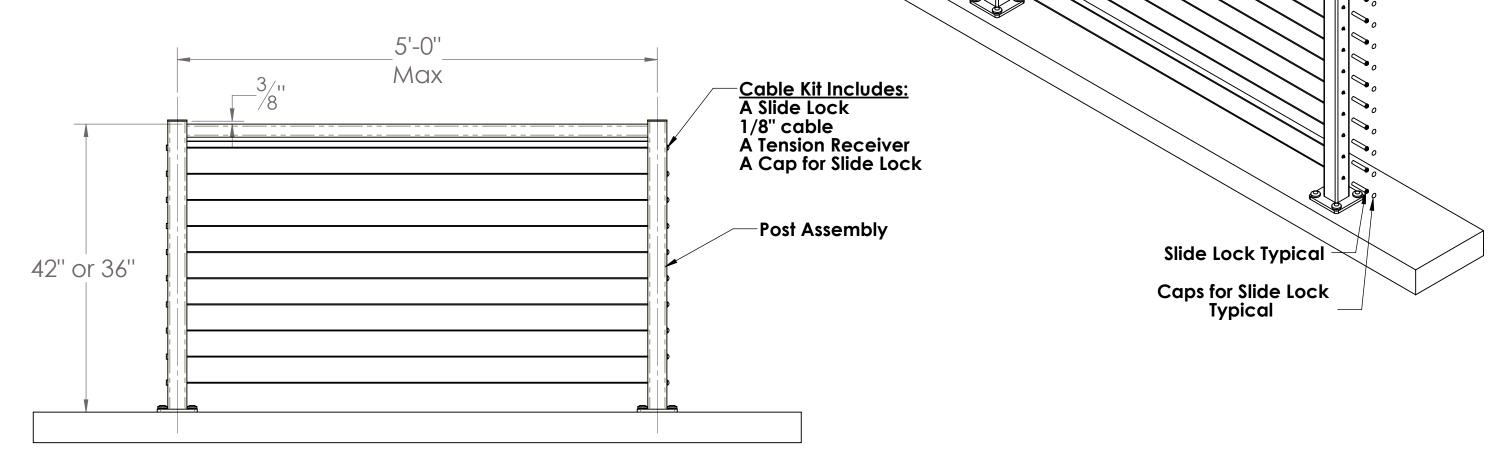

## Example of 5' Section - Cable Railing

## **NOTES:**

- Use PDF as reference when buying a railing system from Tacoma Railing

1) Top of guardrail will be either 42" or 36" from surface; view figure below

2)Post spacing "center to center" is 5' max; veiw figure below

3) View page 1 for example of Ellipse/Reactangle style guardrail with cable railing

Post Cap

End Post Stiffners - QTY (2)

**Tension receiver Typical-**

**Pre End Post** 

DATE: Monday, February 14, 2022 3:16:34 PM